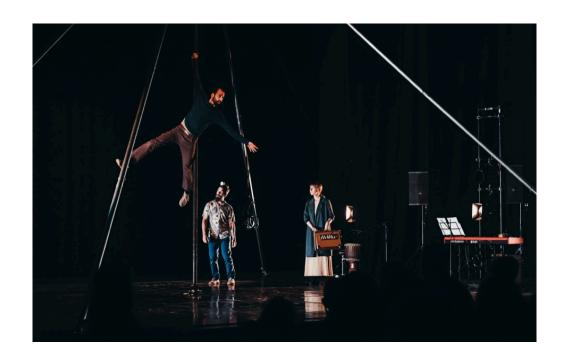

Simbiosis is a show moved by a reflection on relationships, individuality and the collective through the circus, dance and music.

## THE SHOW

Simbiosis presents a story about human relationships. It speaks of the mirror that we make in the interaction with other people and of the growth that arises from the exchange with them. The pole is the common thread that transports us to the different scenes. Each of them represents the interpretations of each of the characters about relationships. The characters use their own disciplines as a language to express themselves individually and interact with the rest. Through juggling, handstand, contemporary dance or acrobatics they develop that communication. Music emerges as another language that unites the characters and the links they develop. A delicate musical spectrum with the piano, the cajón or the clarinet taking care of the sound that accompanies each scene.

The evolution of this universe of relationships leads to the breaking of the pole that symbolizes cooperation and the essence of these relationships between the characters, who work together to change their reality.