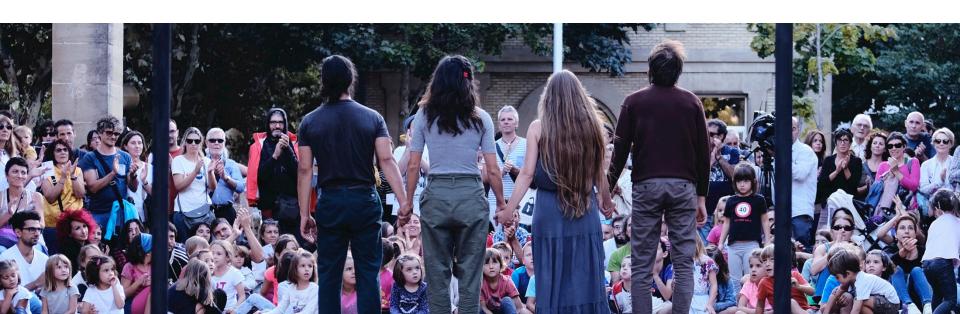

Simbiosis is a show moved by a reflection on relationships, individuality and the collective through the circus, dance and music.

## THE SHOW

Simbiosis presents a story about human relationships. It speaks of the mirror that we make in the interaction with other people and of the growth that arises from the exchange with them. The pole is the common thread that transports us to the different scenes. Each of them represents the interpretations of each of the characters about relationships. The characters use their own disciplines as a language to express themselves individually and interact with the rest. Through juggling, handstand, contemporary dance or acrobatics they develop that communication. Music emerges as another language that unites the characters and the links they develop. A delicate musical spectrum with the piano, the cajón or the clarinet taking care of the sound that accompanies each scene.

The evolution of this universe of relationships leads to the breaking of the pole that symbolizes cooperation and the essence of these relationships between the characters, who work together to change their reality.