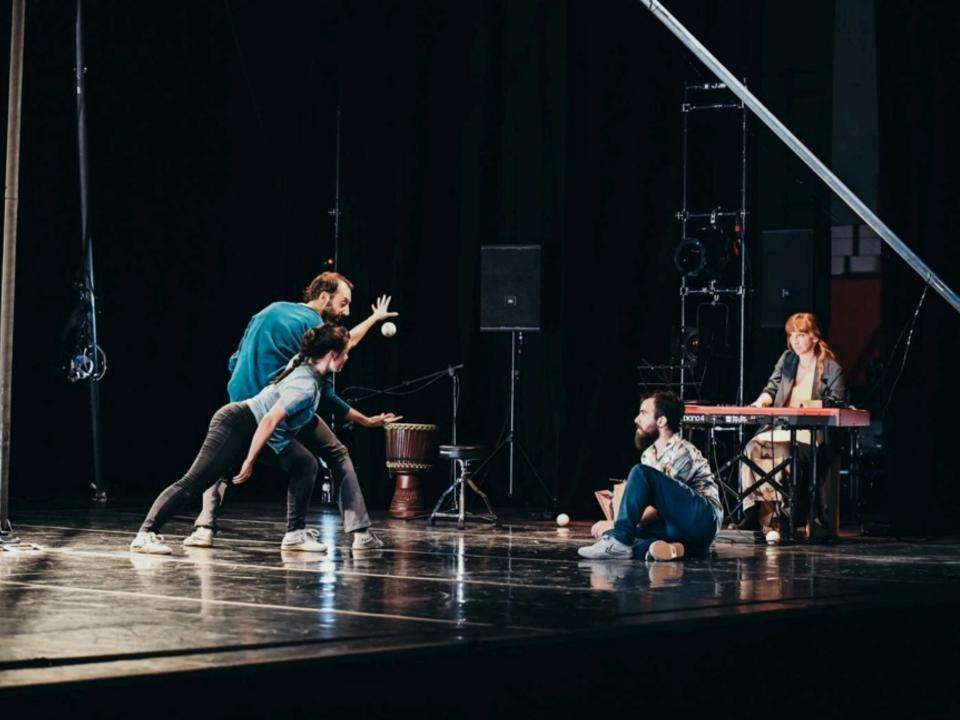

## THE SHOW

Simbiosis presents a story about human relationships. It speaks of the mirror that we make in the interaction with other people and of the growth that arises from the exchange with them. The pole is the common thread that transports us to the different scenes. Each of them represents the interpretations of each of the characters about relationships. The characters use their own disciplines as a language to express themselves individually and interact with the rest. Through juggling, handstand, contemporary dance or acrobatics they develop that communication. Music emerges as another language that unites the characters and the links they develop. A delicate musical spectrum with the piano, the cajón or the clarinet taking care of the sound that accompanies each scene.

Structure construction

Circonstruccions

**Photography** 

Mai Ibargüen

**Production** 

Serendipia Prod.