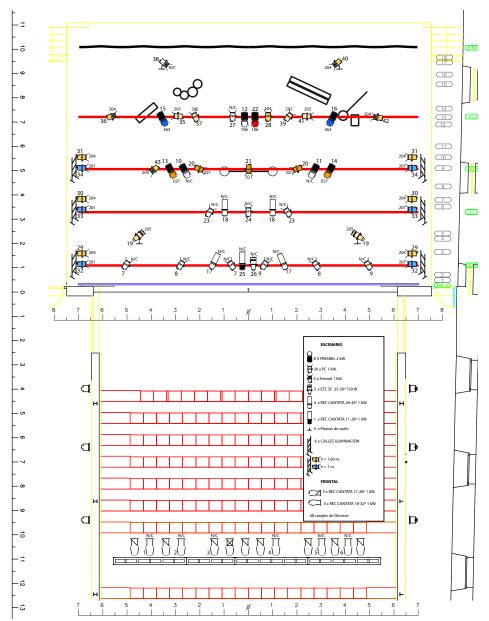

- Set up time 240 minutes
- Warming up time before the show 60 minutes
- Dismantling time 90 minutes

# TECHNICAL SHEET ANCHOR POINTS

An autonomous structure is used to which the pole is anchored at the top. The floor must be flat, not inclined and without roughness. An anchor point on the fllor is needed to perform rigging tasks.

#### **Anchor point**

- Needed one point on the floor on the back side part of the performign stage
- Minimum 300 kg per point, optimal 500kg
- Options:
  - Prepared anchor points
  - Weights, water tanks
  - Indoor: Architectural elements (columns, stairs, beams, etc.)
  - Outdoor: Architectural elements (columns, benches, street furniture, etc.)
  - Possibility of drilling
  - Any doubt, consult with the company



# TECHNICAL SHEET INDOOR LIGHTING DESIGN



# TECHNICAL SHEET OUTDOOR LIGHTING DESIGN



# TECHNICAL SHEET SOUND DESIGN

#### Inputlist + Stageplot (Simbiosis- cia Alodeyá)

Date: 27-06-22 Act: Show: Simbiosis (cia Alodeyá)

| Input | instrument | mic/d.i.                   | NOTES