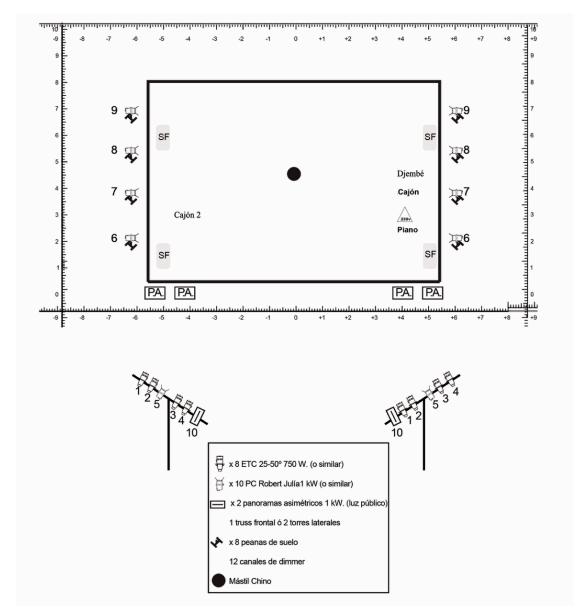

before the show 60 minutes
- Dismantling time 90 minutes

# TECHNICAL SHEET ANCHOR POINTS

An autonomous structure is used to which the pole is anchored at the top. The floor must be flat, not inclined and without roughness. An anchor point on the fllor is needed to perform rigging tasks.

#### **Anchor point**

- Needed one point on the floor on the back side part of the performign stage
- Minimum 300 kg per point, optimal 500kg
- Options:
  - Prepared anchor points
  - Weights, water tanks
  - Indoor: Architectural elements (columns, stairs, beams, etc.)
  - Outdoor: Architectural elements (columns, benches, street furniture, etc.)
  - Possibility of drilling
  - Any doubt, consult with the company



# TECHNICAL SHEET INDOOR LIGHTING DESIGN



# TECHNICAL SHEET OUTDOOR LIGHTING DESIGN



# TECHNICAL SHEET SOUND DESIGN

#### Inputlist + Stageplot (Simbiosis- cia Alodeyá)

Date: 27-06-22 Act: Show: Simbiosis (cia Alodeyá)

| Input | instrument | mic/d.i.                   | NOTES