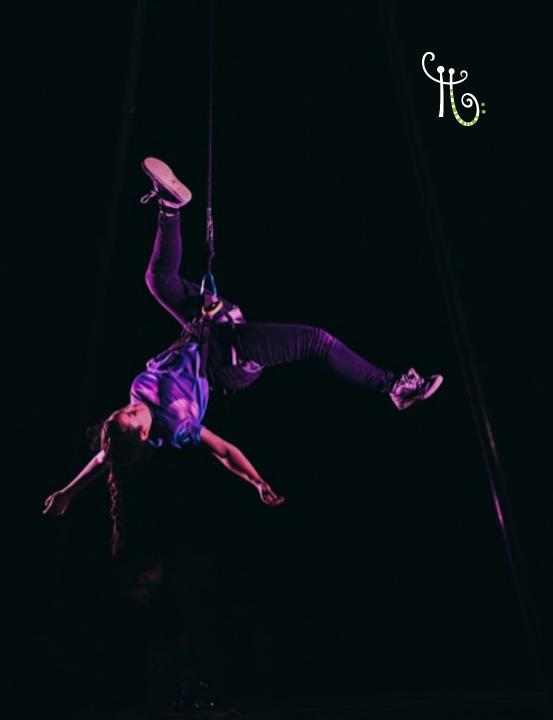

Simbiosis is a show moved by a reflection on relationships, individuality and the collective through the circus, dance and music.

## THE SHOW

Simbiosis presents a story about human relationships. It speaks of the mirror that we make in the interaction with other people and of the growth that arises from the exchange with them. The pole is the common thread that transports us to the different scenes. Each of them represents the interpretations of each of the characters about relationships. The characters use their own disciplines as a language to express themselves individually and interact with the rest. Through juggling, handstand, contemporary dance or acrobatics they develop that communication. Music emerges as another language that unites the characters and the links they develop. A delicate musical spectrum with the piano, the cajón or the clarinet taking care of the sound that accompanies each scene.

The evolution of this universe of relationships leads to the breaking of the pole that symbolizes cooperation and the essence of these relationships between the characters, who work together to change their reality.