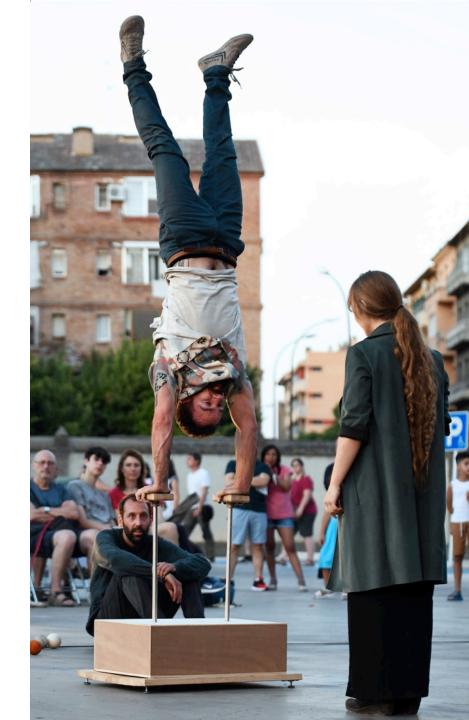

Simbiosis is a show moved by a reflection on relationships, individuality and the collective through the circus, dance and music.

## THE SHOW

Simbiosis presents a story about human relationships. It speaks of the mirror that we make in the interaction with other people and of the growth that arises from the exchange with them. The pole is the common thread that transports us to the different scenes. Each of them represents the interpretations of each of the characters about relationships. The characters use their own disciplines as a language to express themselves individually and interact with the rest. Through juggling, handstand, contemporary dance or acrobatics they develop that communication. Music emerges as another language that unites the characters and the links they develop. A delicate musical spectrum with the piano, the cajón or the clarinet taking care of the sound that accompanies each scene.

The evolution of this universe of relationships leads to the breaking of the pole that symbolizes cooperation and the essence of these relationships between the characters, who work together to change their reality.